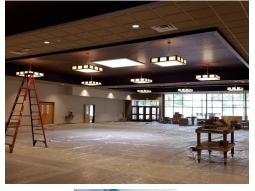

### **RECENT ACTIVITY:**

- Removed existing fence
- Start working on sidewalk along north side of the addition
- Demolishing block walls in old Music Room
- Start demolishing of existing basement
- Demo of east locker room space in progress
- Installing mirrors, grab bars, and partitions in West Locker Room